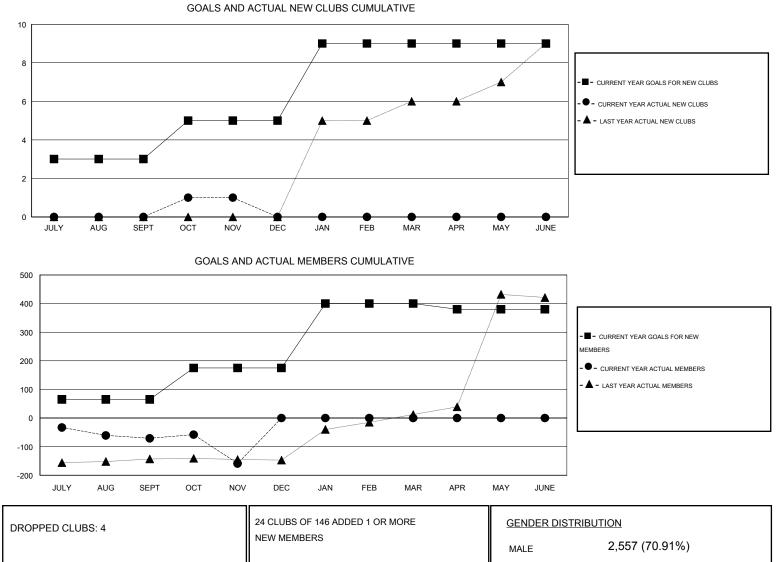

## GMT: V S Kukreja

|                             |                  | Clubs            |                  |                  | Members                     |                    |                                     |                    |                  |  |
|-----------------------------|------------------|------------------|------------------|------------------|-----------------------------|--------------------|-------------------------------------|--------------------|------------------|--|
|                             | RESUL            | TS FOR 2014-2015 |                  |                  | RESULTS FOR 2014-2015       |                    |                                     |                    |                  |  |
| QUARTER                     | NEW CLUB<br>GOAL | NEW CLUBS        | DROPPED<br>CLUBS | NET<br>GAIN/LOSS | QUARTER                     | NEW MEMBER<br>GOAL | CHARTER AND<br>NEW MEMBERS<br>ADDED | DROPPED<br>MEMBERS | NET<br>GAIN/LOSS |  |
| JULY/AUG/SEPT               | 3                | 0                | 1                | -1               | JULY/AUG/SEPT               | 65                 | 34                                  | 105                | -71              |  |
| OCT/NOV/DEC                 | 2                | 1                | 3                | -2               | OCT/NOV/DEC                 | 110                | 80                                  | 168                | -88              |  |
| JAN/FEB/MAR<br>APR/MAY/JUNE | 4<br>0           | 0<br>0           | 0<br>0           | 0<br>0           | JAN/FEB/MAR<br>APR/MAY/JUNE | 225<br>-20         | 0<br>0                              | 0<br>0             | 0                |  |

| DROFFED GLUBS: 4 |     | NEW MEMBERS           | MALE                | 2,557 (70.91%)        |         |  |
|------------------|-----|-----------------------|---------------------|-----------------------|---------|--|
| DROPPED MEMBERS  |     | <u> </u>              | FEMALE              | 1,049 (29.09%)        |         |  |
| DECEASED         | 0   | CLICK HERE FOR HEALTH |                     |                       | 1 0 4 7 |  |
| CLUB CANCELLED   | 148 | ASSESSMENT DATA       | FAMILY UNIT MEMBERS |                       | 1,847   |  |
| OTHER            | 125 |                       | HEAD OF HOUSEHOLD   |                       | 720     |  |
| TOTAL            | 273 |                       | NON-HEAD OF HOUSEHO | NON-HEAD OF HOUSEHOLD |         |  |
|                  |     |                       |                     | _                     |         |  |